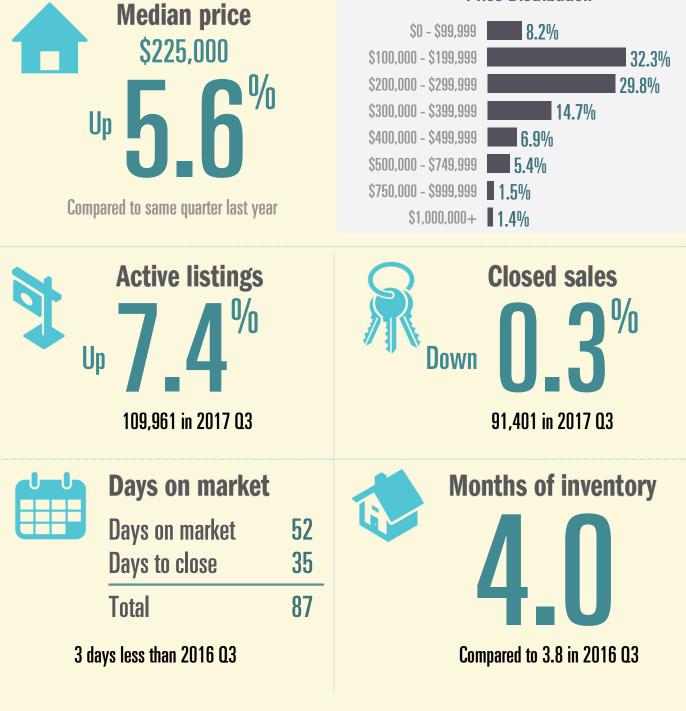

### Statewide Third quarter 2017

#### **Price Distribution**

About the data used in this report