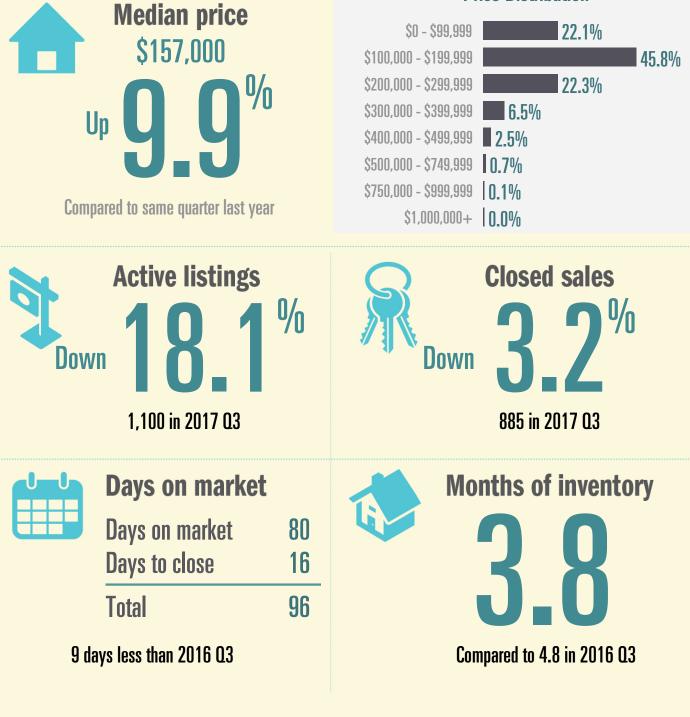

### Statewide Third quarter 2017

#### **Price Distribution**

About the data used in this report