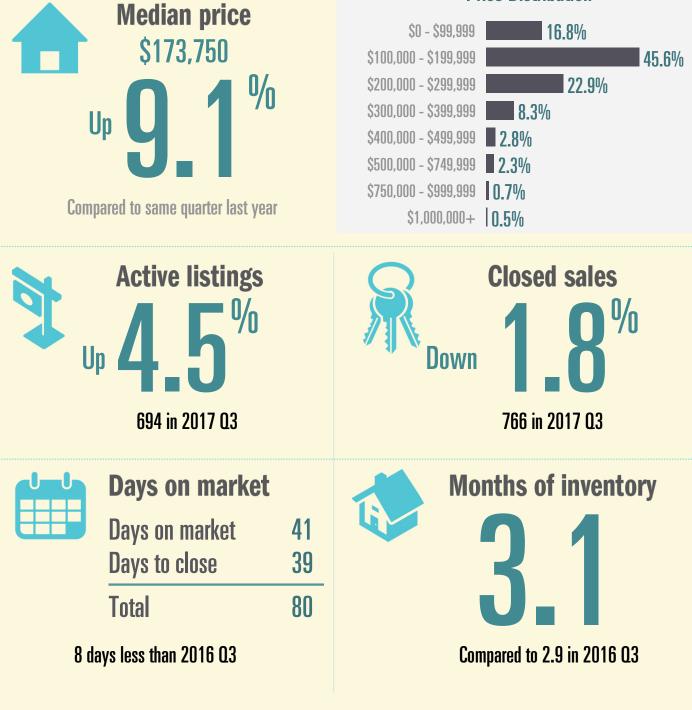

### Statewide Third quarter 2017

#### **Price Distribution**

About the data used in this report