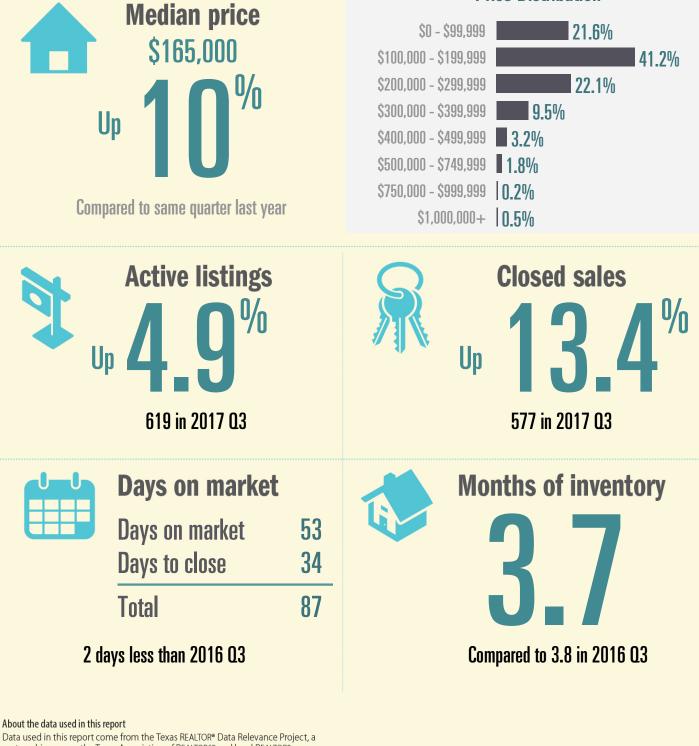

### Statewide Third quarter 2017

#### **Price Distribution**

About the data used in this report