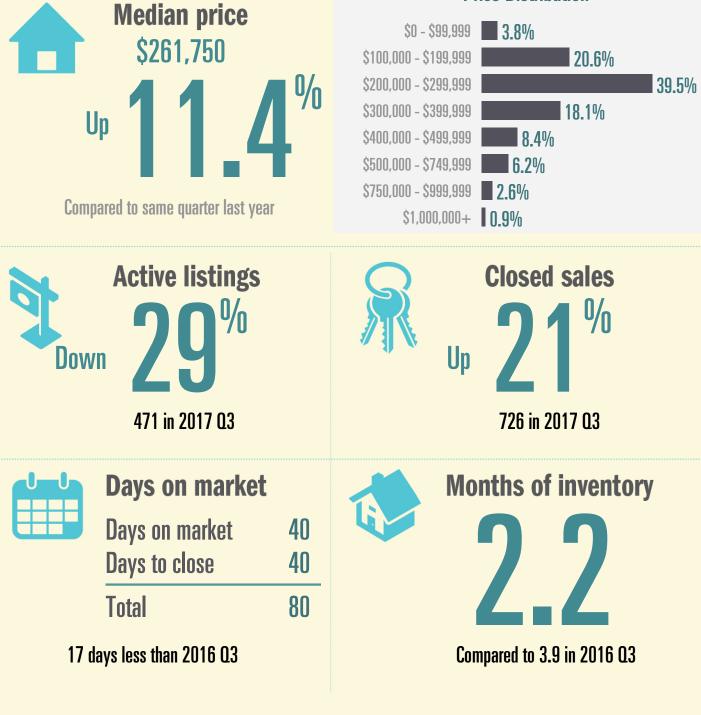

### Statewide Third quarter 2017

#### **Price Distribution**

About the data used in this report