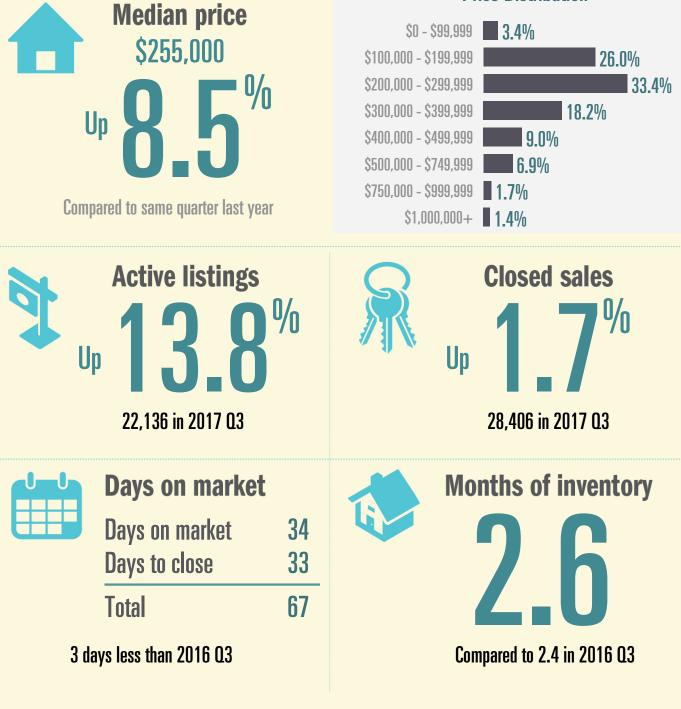

### Statewide Third quarter 2017

#### **Price Distribution**

About the data used in this report