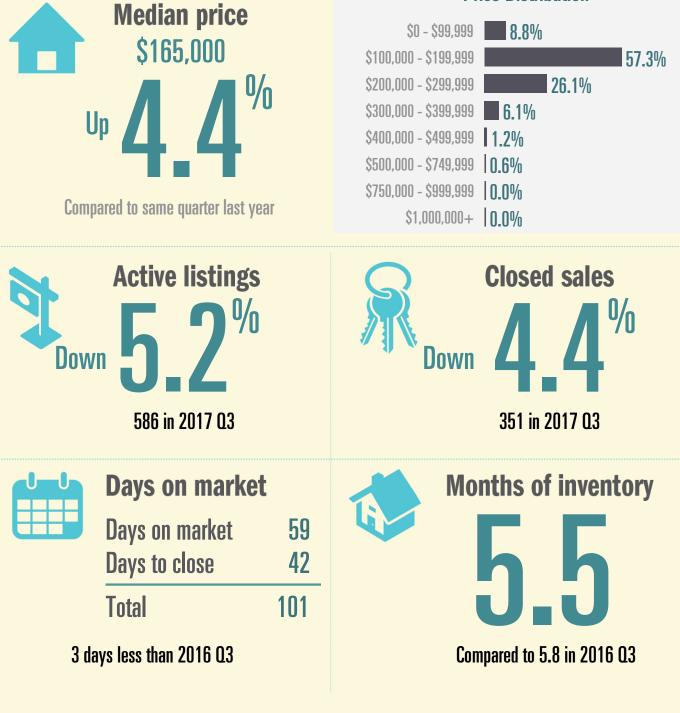

### Statewide Third quarter 2017

#### **Price Distribution**

About the data used in this report